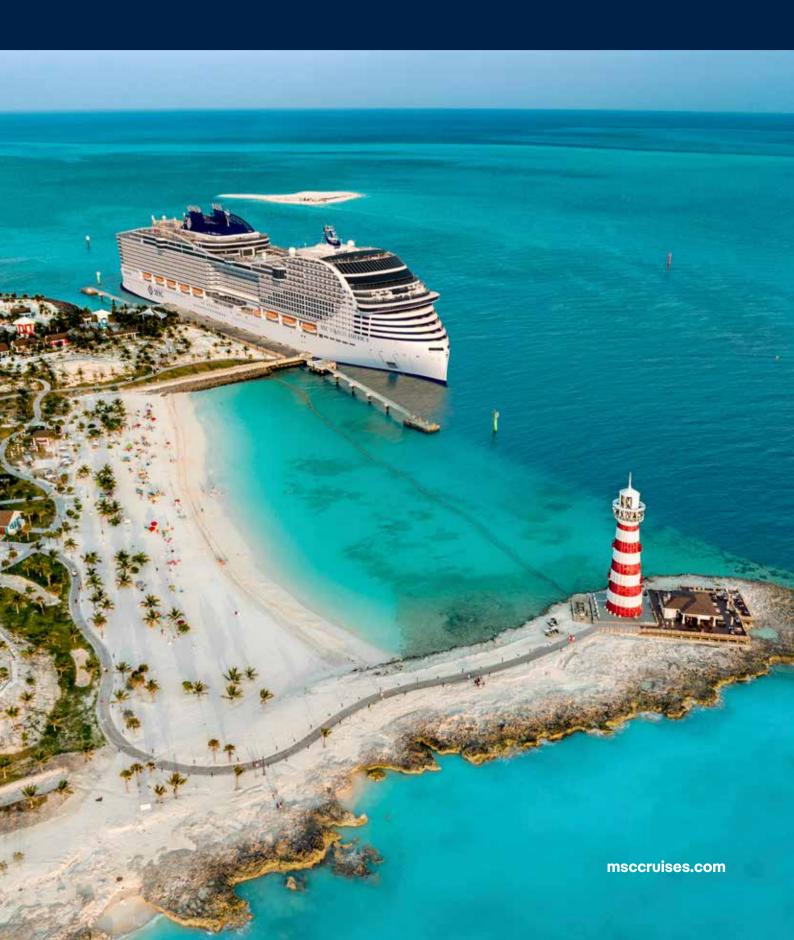

#### SUPER CORAL PROGRAMME

The MSC Foundation's pioneering Super Coral Programme in the Ocean Cay MSC Marine Reserve in the Bahamas works with leading universities and marine experts to identify, study and propagate hardy "super corals" that are more resistant to global warming and pollution. It is also developing a model for outplanting them to restore coral reefs sustainably and protect the livelihoods of countless communities around the world. Ocean Cay has been designated a 'Hope Spot' by the non-profit organisation Mission Blue, joining its global network of Hope Spots recognised as critical to ocean health with the goal of achieving the status of Marine Protected Areas.

OCEAN CAY MSC MARINE RESERVE