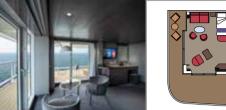

### A CHOICE OF LUXURIOUS SUITES. DESIGNED FOR GUESTS WHO EXPECT THE BEST.

Each MSC Yacht Club suite is a triumph of Italian style. You can relax on a memory foam mattress with Egyptian cotton sheets and your choice of pillows, refresh yourself from the complimentary mini bar and, in some suites, even bask on the balcony in your own private whirlpool bath.

#### **PRIVILEGES**

- · Dedicated priority check-in and check-out as well as priority departure and return on excursion days
- 24-hour butler service and dedicated concierge
- · Gourmet restaurant with à la carte dining for breakfast, lunch and dinner with free choice of dining time
- Room Service available 24 hours
- Premium Extra Drink Package (includes all drinks up to 14€/16USD in all ship areas)
- Unlimited Internet package (Browse package - 2 devices per person)
- · Complimentary access to the Thermal Suite in the MSC Aurea Spa
- · Relaxation amenities in each suite (including bathrobe, and slippers)
- Pillow menu

#### INCLUDED FACILITIES Luxury suites with premium interiors Some Suites have balcony with private whirlpool Spacious wardrobe Comfortable double bed or single beds (on request) Bathroom with large shower and/or bathtub Interactive TV, telephone, safe, mini bar and air conditioning Wifi connection included