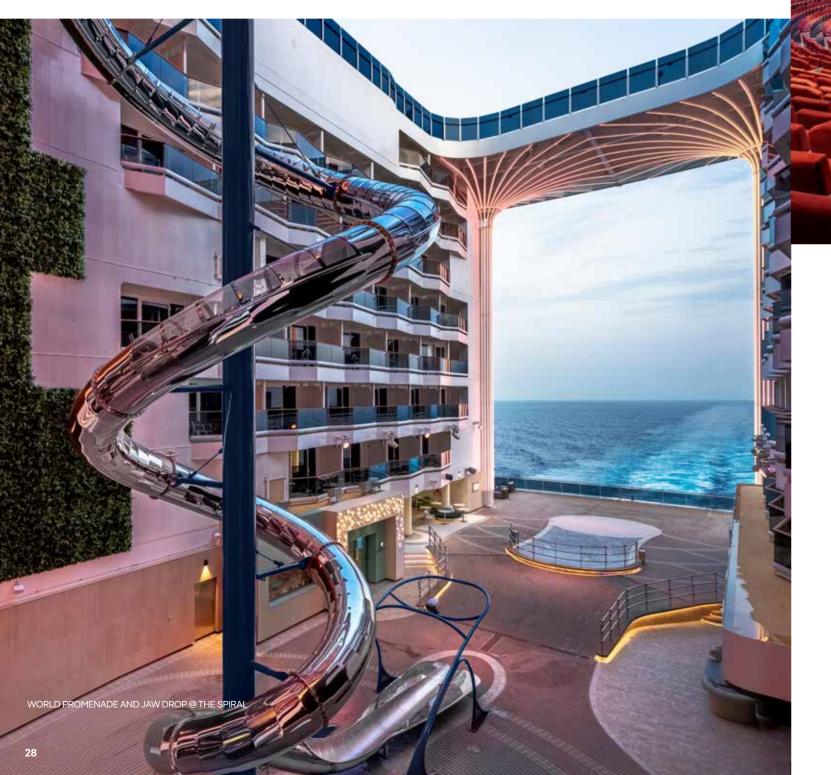

#### **PROMENADE**

Always full of life but never overcrowded, the **Promenade** is a dynamic district that caters to all ages and interests. Besides the buzz of the **Jaw Drop @ The Spiral**, the enchanting glow of Palm Tree lights, and the lively entertainment of Evenings at the street theater, it also offers the chance to savour moments of serenity, soak up the great views and chill out to the soothing sounds of the sea.