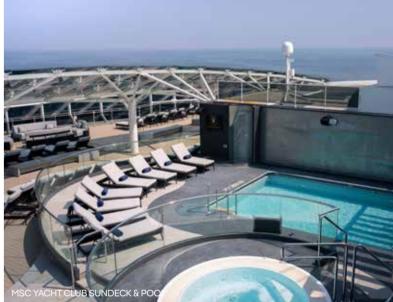

# WELCOME TO A WORLD OF PRIVACY AND LUXURY.

Discover an exclusive "ship within a ship" on MSC World America. Located in its own reserved area at the prestigious prow of the ship, the MSC Yacht Club combines the luxury of a private club with access to all the recreation options on board MSC World America.

Created for guests who expect the utmost in privacy and tranquillity, the MSC Yacht Club provides not only lavish suites but also a set of exclusive venues, not forgetting unlimited premium drinks, a 24-hour concierge reception, and personalized butler service, 24h room service, unlimited Internet package as well as full and unlimited access to the Thermal Suite in the MSC Aurea Spa.