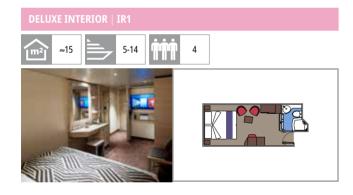

#### **INTERIOR**

All the comfort and facilities of a modern cruise ship cabin with minimal fuss and frills: ideal for Guests intending to make the most of all the leisure and recreation options the ship has to offer.

#### **INCLUDED FACILITIES** Wardrobe Comfortable double bed which can be converted in two single beds (on request) Pullman beds for the 4 quests cabins Bathroom with shower and hairdryer Interactive TV, telephone, safe, minibar and air conditioning Wifi connection available (for a fee)

#### INTERIOR

Available in:

> Deluxe Interior (IR2) cabin size 19m²; deck 15-16

> Deluxe Interior (IR1) cabin size 19m²; deck 9,10,11,12,14

Some cabins for guests with disabilities or reduced mobility have twin beds that can't be converted into double beds. The images are representative only; the size, layout and furniture may vary (within the same cabin category).