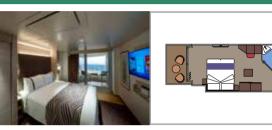

#### **SUITE AUREA**

Enjoy the extra space and privacy of one of the many types of suite available on MSC World America, offering an indoor seating area as well as a sundeck, balcony or terrace, and even a private whirlpool bath.

#### INCLUDED FACILITIES

Some Suites have balcony with private whirlpool

Some Suites have balcony overlooking the Promenade

Some Suites have sitting area with double sofa bed

Spacious wardrobe

Comfortable double bed or single beds (on request)

Bathroom with shower or bathtub and hairdryer

Interactive TV, telephone, safe, minibar and air conditioning

Wifi connection available (for a fee)