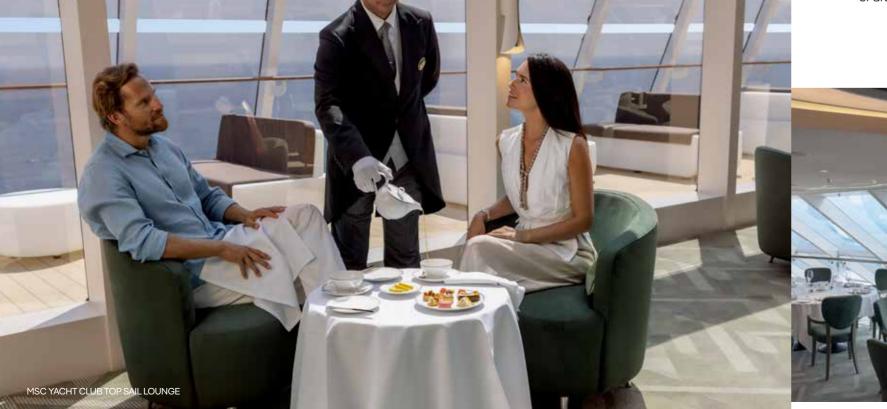

It also features the MSC Yacht Club Grill & Bar where guests get refreshed throughout the day with chilled drinks and can enjoy their breakfast, lunch or afternoon snacks.

Occupying a generous space and offering superb, forward-facing ocean views, the **private Top Sail lounge** is an exclusive location for refreshment and relaxation with live music played every evening, while the **MSC Yacht Club restaurant** serves guests outstanding à la carte dining featuring premium Mediterranean and international cuisine, at the time of their choice.