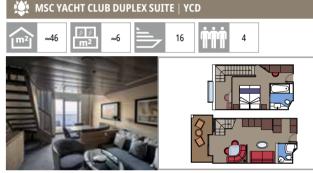

- > Two-deck high Duplex Suite
- → Level 1:
- > Open living/dining room with Double sofa bed > Bathroom with shower and hairdryer
- > Espresso coffee machine
- › Balcony area:
- > Private sundeck
- > Private whirlpool bath
- > Dining table
- › Level 2:
- > Master bedroom with comfortable double bed
- > Bathroom with large tub and hairdryer
- > Spacious wardrobe

- > Two-deck high Duplex Suite
- › Level 1:
- > Open living/dining room with double sofa bed
- > Bathroom with shower and hairdryer
- > Espresso coffee machine

#### > Balcony area:

- > Private balcony
- > Dining table

#### › Level 2:

- > Master bedroom
- > Bathroom with tub and hairdryer
- > Spacious wardrobe

- > Spacious wardrobe
- > Bathroom with a large shower
- > Espresso coffee machine

- > Wardrobe
- > Bathroom with shower and hairdryer
- > Espresso coffee machine