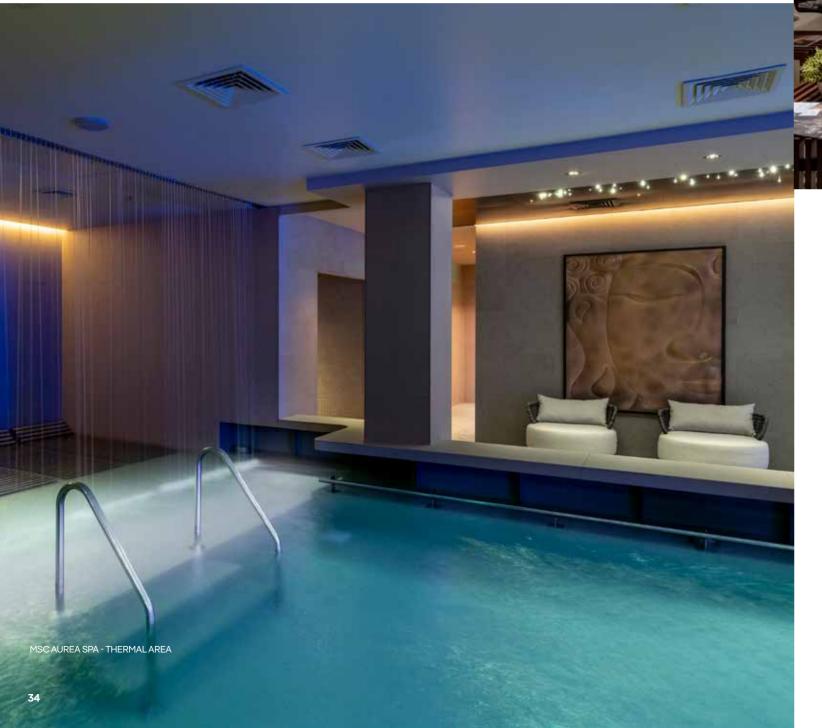

# **A WORLD WHERE**BEAUTY MEETS WELLBEING.

On MSC World America, we understand that beauty is not only skin-deep. To include yourself in an experience of outer and inner beauty, step into the MSC Aurea Spa and discover a new world of relaxation and wellbeing. A world that's lavishly equipped with state-of-the-art amenities. A world that will restore your mind and body.

The MSC Aurea Spa is a tranquil oasis on board dedicated to wellness and pampering and all its forms.

The **Thermal Area** is a haven of relaxation to suit all preferences, offering a variety of different features from the traditional **sauna**, **steam bath** and **whirlpool** to a series of innovative multi-sensory experiences.