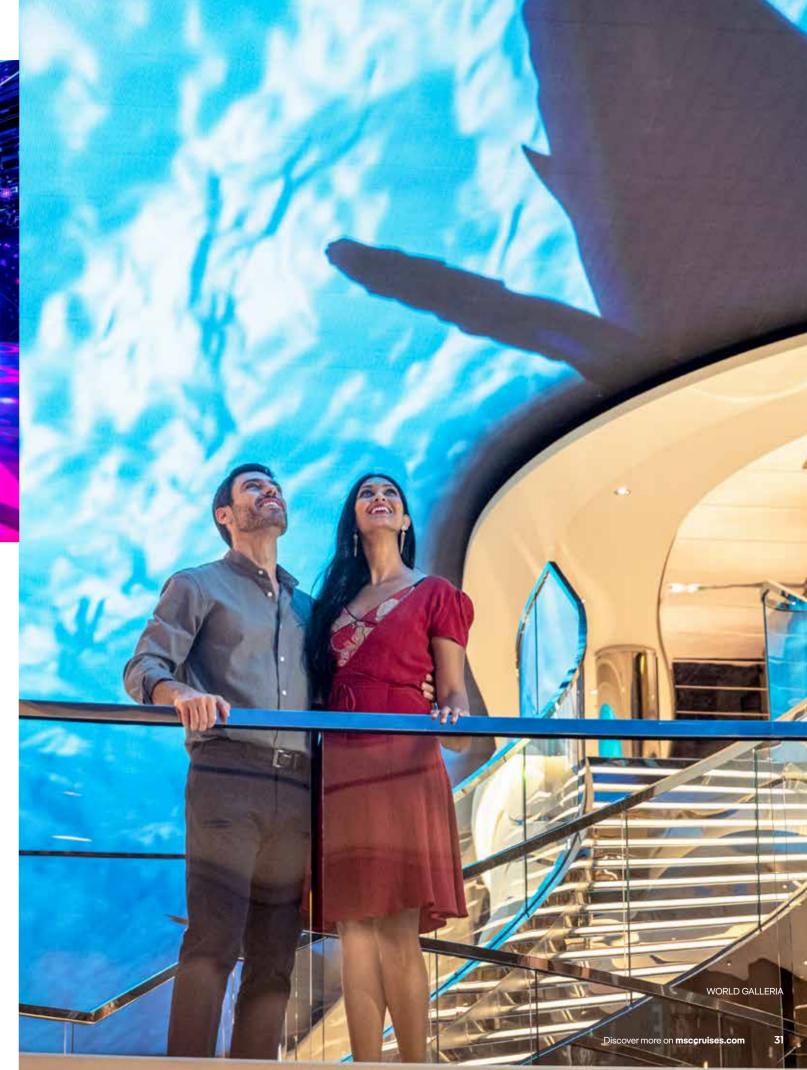

There's always something to see, do, taste or try on MSC World America, where every entertainment area transports guests into an exciting world of new experiences.

Extending over 2,214 square metres, the **indoor World Galleria** is ready to mesmerise guests with immersive music and vibrant visuals, thanks to the iconic **LED Dome** and kinetic dome.