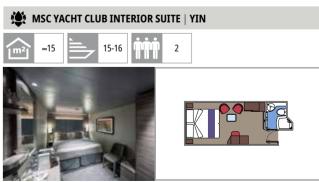

#### **INTERIOR**

All the comfort and facilities of a modern cruise ship cabin with minimal fuss and frills: ideal for Guests intending to make the most of all the leisure and recreation options the ship has to offer.

#### **INCLUDED FACILITIES** Wardrobe Comfortable double bed which can be converted in two single beds (on request) Pullman beds for the 4 quests cabins Bathroom with shower and hairdryer Interactive TV, telephone, safe, minibar and air conditioning Wifi connection available (for a fee)

#### INTERIOR

Available in:

> Deluxe Interior (IR2) cabin size 19m²; deck 15-16

> Deluxe Interior (IR1) cabin size 19m²; deck 9,10,11,12,14

Some cabins for guests with disabilities or reduced mobility have twin beds that can't be converted into double beds. The images are representative only; the size, layout and furniture may vary (within the same cabin category).