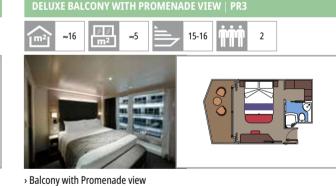

#### **BALCONY**

Balcony Cabins also come in various shapes and sizes on MSC World America, and some even boast the brand new feature of a view over the ship's promenade, allowing you to enjoy all the fun from your cabin.

> Balcony with Promenade and ocean view

> Balcony with Promenade view

#### **BALCONY**

Available in:

- > Balcony Aurea (BA) cabin size 18m²; balcony size 17m²; deck 12 -14
- > Deluxe Balcony (BR3) cabin size 18m²; balcony size 17-18,4m²; deck 14-15
- > Deluxe Balcony (BR2) cabin size 18m²; balcony size 18,4m²; deck 11-12
- > Deluxe Balcony (BR1) cabin size 18m²; balcony size 17-18,4m²; deck 10
- > Deluxe Balcony with partial view (BP) cabin size 18m²; balcony size 17,18,4m²; deck 16