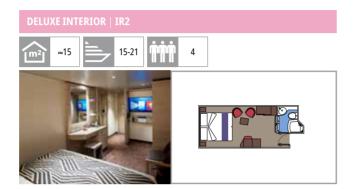

#### **INTERIOR**

All the comfort and facilities of a modern cruise ship cabin with minimal fuss and frills: ideal for Guests intending to make the most of all the leisure and recreation options the ship has to offer.

#### **INCLUDED FACILITIES** Wardrobe Comfortable double bed which can be converted in two single beds (on request) Pullman beds for the 4 quests cabins Bathroom with shower and hairdryer Interactive TV, telephone, safe, minibar and air conditioning Wifi connection available (for a fee)

#### INTERIOR

Available in:

> Deluxe Interior (IR2) cabin size 19m²; deck 15-16

> Deluxe Interior (IR1) cabin size 19m²; deck 9,10,11,12,14

Some cabins for guests with disabilities or reduced mobility have twin beds that can't be converted into double beds. The images are representative only; the size, layout and furniture may vary (within the same cabin category).