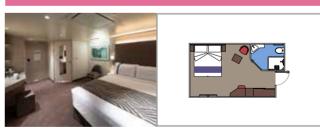

### **OCEAN VIEW**

Nothing is more typical of the classic cruise experience than a traditional Ocean View cabin, and those on MSC World America come with all the comforts you would expect on a cutting-edge cruise ship.

#### INCLUDED FACILITIES

Window with sea view

Comfortable double bed or single beds (on request)

Bathroom with shower and hairdryer

Interactive TV, telephone, safe, minibar and air conditioning

Wifi connection available (for a fee)

#### INFINITE OCEAN VIEW AUREA | VLA

#### INFINITE OCEAN VIEW | VL1

#### DELUXE OCEAN VIEW | OR2

#### DELUXE OCEAN VIEW | OR1