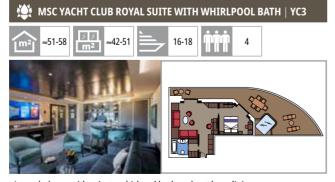

#### MSC YACHT CLUB **SUITE AUREA** BALCONY OCEAN VIEW INTERIOR YC4 > MSC Yacht Club Owner's Suite VIA > Infinite Ocean View Aurea Premium Balcony Aurea > Deluxe Interior with Terrace and Whirlpool MSC Yacht Club Royal Suite > Deluxe Interior Infinite Ocean View **Grand Suite Aurea with Terrace** MSC Yacht Club Duplex Suite > Deluxe Ocean View IS > Studio Interior with Whirlpool Grand Suite Aurea Deluxe Balcony > Deluxe Ocean View MSC Yacht Club Duplex Suite Premium Suite Aurea Deluxe Balcony OS > Studio Ocean View MSC Yacht Club Deluxe Suite > Iunior Suite Aurea\* Deluxe Balcony Premium Suite Aurea with Promenade & Ocean view Deluxe Balcony with Partial view Suite Aurea With Promenade Deluxe Balconv & Orean View with Promenade & Ocean view Deluxe Balcony with Promenade view \*Available up to WINTER 2024-2025 Deluxe Balcony with Promenade view > Deluxe Balcony with Promenade view