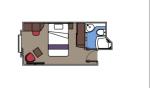

#### **INTERIOR**

All the comfort and facilities of a modern cruise ship cabin with minimal fuss and frills: ideal for Guests intending to make the most of all the leisure and recreation options the ship has to offer.

#### **INCLUDED FACILITIES** Wardrobe Comfortable double bed which can be converted in two single beds (on request) Pullman beds for the 4 quests cabins Bathroom with shower and hairdryer Interactive TV, telephone, safe, minibar and air conditioning Wifi connection available (for a fee)

#### INTERIOR

Available in:

> Deluxe Interior (IR2) cabin size 19m²; deck 15-16

> Deluxe Interior (IR1) cabin size 19m²; deck 9,10,11,12,14

Some cabins for guests with disabilities or reduced mobility have twin beds that can't be converted into double beds. The images are representative only; the size, layout and furniture may vary (within the same cabin category).