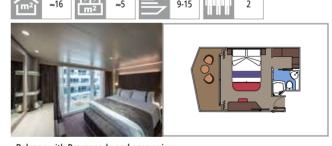

#### **BALCONY**

Balcony Cabins also come in various shapes and sizes on MSC World America, and some even boast the brand new feature of a view over the ship's promenade, allowing you to enjoy all the fun from your cabin.

> Balcony with Promenade and ocean view

> Balcony with Promenade view

#### **BALCONY**

Available in:

- > Balcony Aurea (BA) cabin size 18m²; balcony size 17m²; deck 12 -14
- > Deluxe Balcony (BR3) cabin size 18m²; balcony size 17-18,4m²; deck 14-15
- > Deluxe Balcony (BR2) cabin size 18m²; balcony size 18,4m²; deck 11-12
- > Deluxe Balcony (BR1) cabin size 18m²; balcony size 17-18,4m²; deck 10
- > Deluxe Balcony with partial view (BP) cabin size 18m²; balcony size 17,18,4m²; deck 16