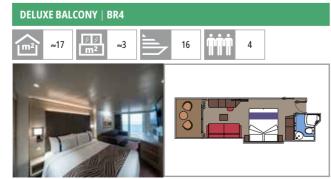

#### **BALCONY**

Available in:

- > Balcony Aurea (BA) cabin size 18m²; balcony size 17m²; deck 12 -14
- > Deluxe Balcony (BR3) cabin size 18m²; balcony size 17-18,4m²; deck 14-15
- > Deluxe Balcony (BR2) cabin size 18m²; balcony size 18,4m²; deck 11-12
- > Deluxe Balcony (BR1) cabin size 18m²; balcony size 17-18,4m²; deck 10
- > Deluxe Balcony with partial view (BP) cabin size 18m²; balcony size 17,18,4m²; deck 16