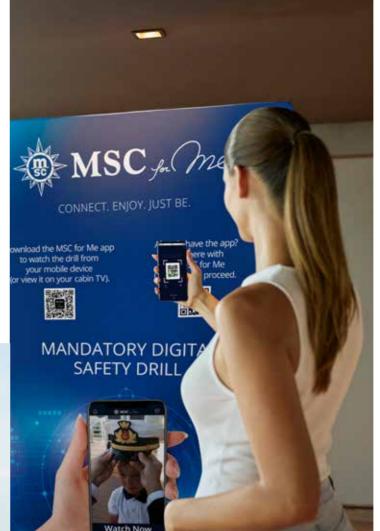

# A WORLD WHERE DIGITAL INNOVATION MEETS YOUR CRUISE EXPERIENCE.

**MSC for Me** is an integrated digital ecosystem on our smart ships designed to enhance your cruise experience, from planning your voyage at home to enjoying all the benefits of interactivity on board.

It connects easy-to-use interactive touchscreens around the ship, in-cabin smart TV and the free MSC for Me app on your mobile device.

All these digital channels can help you instantly with everything from **mobile check-in** and **card registration** to **booking shore excursions**, **restaurant reservations** and **spa treatments**, as well as reminding you what's on, when and where. You'll never feel lost with maps to help you find your way around the ship. And you can get in touch with your family and friends in real time, using the free chat service on MSC for Me.

#### Miss a chance to have fun... never!

But with so many exciting possibilities on board, how can Guests decide?

MSC for Me has additional features that help Guests plan their holiday, providing them with the information they need, when they need it.

MSC Cruises is continuously developing unique experiences leveraging the latest technologies, available for all.

Download the free **MSC for Me app** before your departure to know more about your embarkation and your cruise. Once on board, there is no need to buy an Internet package to enjoy the app: simply connect to the onboard Wi-Fi network.