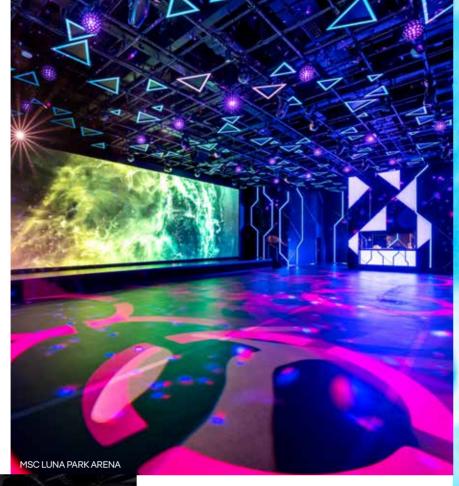

Meanwhile, the **outdoor World Promenade** offers an endless variety of recreation and entertainment options, making it the ultimate destination for socialising and having fun.

For those seeking an immersive, futuristic entertainment experience, on the other hand, the MSC Luna Park Arena is the place to go. Ready to adapt chameleon-like to any performance or event, this 300-seat studio theatre features a high-tech design with a highly flexible layout. This allows it to host a wide variety of different kinds of entertainment, day and night, from exciting live shows and amusing interactive games to extravagant themed parties.