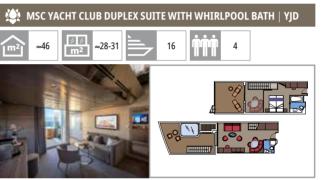

#### MSC YACHT CLUB **SUITE AUREA** BALCONY OCEAN VIEW INTERIOR YC4 > MSC Yacht Club Owner's Suite VIA > Infinite Ocean View Aurea Premium Balcony Aurea > Deluxe Interior with Terrace and Whirlpool MSC Yacht Club Royal Suite > Deluxe Interior Infinite Ocean View **Grand Suite Aurea with Terrace** MSC Yacht Club Duplex Suite > Deluxe Ocean View IS > Studio Interior with Whirlpool Grand Suite Aurea Deluxe Balcony > Deluxe Ocean View MSC Yacht Club Duplex Suite Premium Suite Aurea Deluxe Balcony OS > Studio Ocean View MSC Yacht Club Deluxe Suite > Iunior Suite Aurea\* Deluxe Balcony Premium Suite Aurea with Promenade & Ocean view Deluxe Balcony with Partial view Suite Aurea With Promenade Deluxe Balconv & Orean View with Promenade & Ocean view Deluxe Balcony with Promenade view \*Available up to WINTER 2024-2025 Deluxe Balcony with Promenade view > Deluxe Balcony with Promenade view