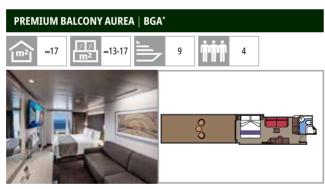

#### **BALCONY**

Available in:

- > Balcony Aurea (BA) cabin size 18m²; balcony size 17m²; deck 12 -14
- > Deluxe Balcony (BR3) cabin size 18m²; balcony size 17-18,4m²; deck 14-15
- > Deluxe Balcony (BR2) cabin size 18m²; balcony size 18,4m²; deck 11-12
- > Deluxe Balcony (BR1) cabin size 18m²; balcony size 17-18,4m²; deck 10
- > Deluxe Balcony with partial view (BP) cabin size 18m²; balcony size 17,18,4m²; deck 16