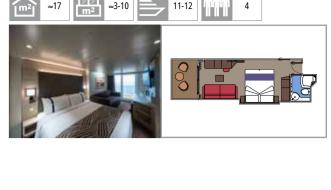

#### **BALCONY**

Available in:

- > Balcony Aurea (BA) cabin size 18m²; balcony size 17m²; deck 12 -14
- > Deluxe Balcony (BR3) cabin size 18m²; balcony size 17-18,4m²; deck 14-15
- > Deluxe Balcony (BR2) cabin size 18m²; balcony size 18,4m²; deck 11-12
- > Deluxe Balcony (BR1) cabin size 18m²; balcony size 17-18,4m²; deck 10
- > Deluxe Balcony with partial view (BP) cabin size 18m²; balcony size 17,18,4m²; deck 16