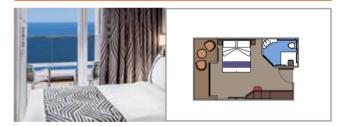

#### **BALCONY**

Balcony Cabins also come in various shapes and sizes on MSC World America, and some even boast the brand new feature of a view over the ship's promenade, allowing you to enjoy all the fun from your cabin.

> Balcony with Promenade and ocean view

> Balcony with Promenade view

#### **BALCONY**

Available in:

- > Balcony Aurea (BA) cabin size 18m²; balcony size 17m²; deck 12 -14
- > Deluxe Balcony (BR3) cabin size 18m²; balcony size 17-18,4m²; deck 14-15
- > Deluxe Balcony (BR2) cabin size 18m²; balcony size 18,4m²; deck 11-12
- > Deluxe Balcony (BR1) cabin size 18m²; balcony size 17-18,4m²; deck 10
- > Deluxe Balcony with partial view (BP) cabin size 18m²; balcony size 17,18,4m²; deck 16