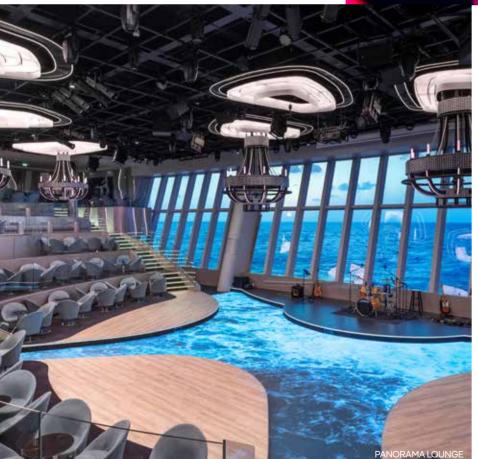

Another iconic venue is the Panorama Lounge in the aft of the ship. With its interactive, panoramic layout, this exciting space that extends outdoors is the ideal place for new live shows and music parties. It will host a series of different shows around the clock, including acrobatic displays and **specialist acts** featuring skilled artists that are destined to wow audiences. There'salways a new experience to discover on MSC World America. Indoors or outdoors, when it comes to entertainment, the sky's the limit!