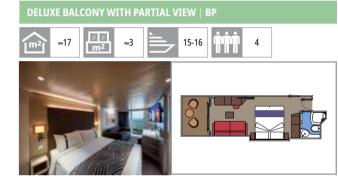

#### **BALCONY**

Available in:

- > Balcony Aurea (BA) cabin size 18m²; balcony size 17m²; deck 12 -14
- > Deluxe Balcony (BR3) cabin size 18m²; balcony size 17-18,4m²; deck 14-15
- > Deluxe Balcony (BR2) cabin size 18m²; balcony size 18,4m²; deck 11-12
- > Deluxe Balcony (BR1) cabin size 18m²; balcony size 17-18,4m²; deck 10
- > Deluxe Balcony with partial view (BP) cabin size 18m²; balcony size 17,18,4m²; deck 16