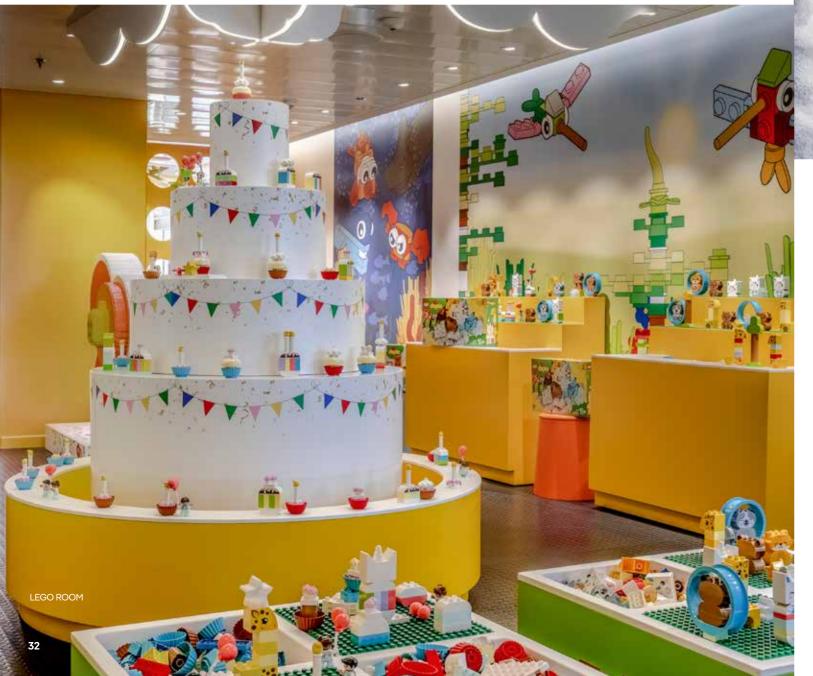

Meanwhile, the MSC Foundation centre combines entertainment with education, offering child-friendly features and activities to build awareness of environmental topics.

Open to both kids and parents, the **LEGO® Room** holds the promise of hours of fun and creativity playing with the world's favourite bricks.