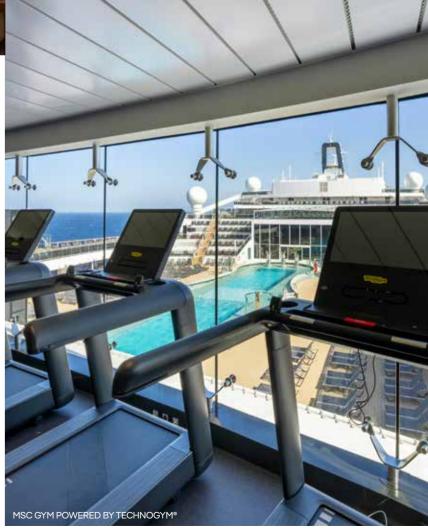

For guests who want to stay in shape during their cruise, the MSC Gym by Technogym provides all that is required, from group classes and personal training sessions to specialised services that will satisfy every fitness need.