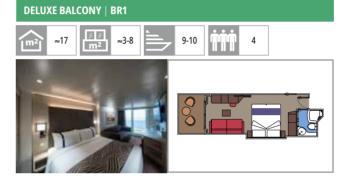

#### **BALCONY**

Available in:

- > Balcony Aurea (BA) cabin size 18m²; balcony size 17m²; deck 12 -14
- > Deluxe Balcony (BR3) cabin size 18m²; balcony size 17-18,4m²; deck 14-15
- > Deluxe Balcony (BR2) cabin size 18m²; balcony size 18,4m²; deck 11-12
- > Deluxe Balcony (BR1) cabin size 18m²; balcony size 17-18,4m²; deck 10
- > Deluxe Balcony with partial view (BP) cabin size 18m²; balcony size 17,18,4m²; deck 16