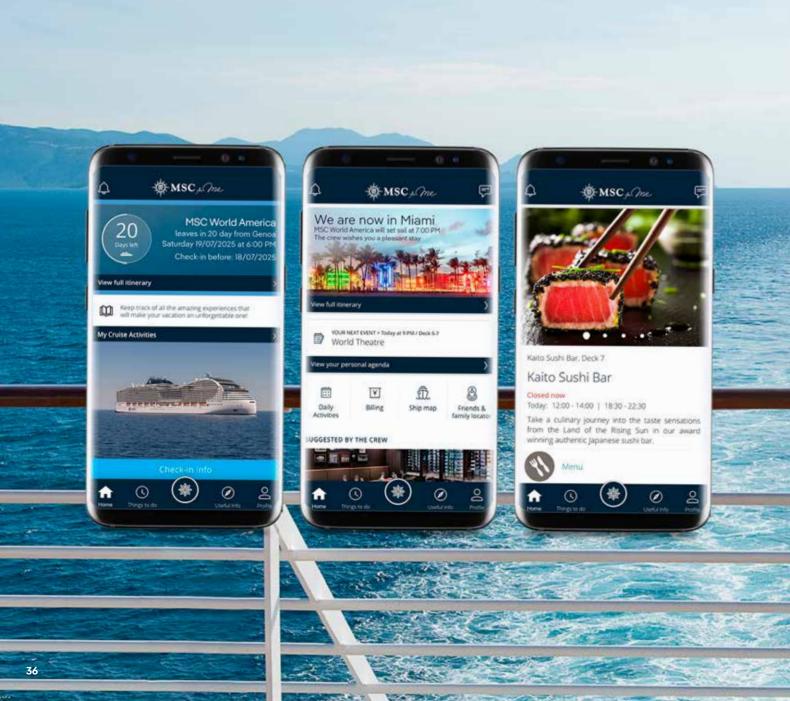

# A WORLD WHERE DIGITAL INNOVATION MEETS YOUR CRUISE EXPERIENCE.

**MSC for Me** is an integrated digital ecosystem on our smart ships designed to enhance your cruise experience, from planning your voyage at home to enjoying all the benefits of interactivity on board.

It connects easy-to-use interactive touchscreens around the ship, in-cabin smart TV and the free MSC for Me app on your mobile device.

All these digital channels can help you instantly with everything from **mobile check-in** and **card registration** to **booking shore excursions**, **restaurant reservations** and **spa treatments**, as well as reminding you what's on, when and where. You'll never feel lost with maps to help you find your way around the ship. And you can get in touch with your family and friends in real time, using the free chat service on MSC for Me.

#### Miss a chance to have fun... never!

But with so many exciting possibilities on board, how can Guests decide?

MSC for Me has additional features that help Guests plan their holiday, providing them with the information they need, when they need it.

MSC Cruises is continuously developing unique experiences leveraging the latest technologies, available for all.

Download the free **MSC for Me app** before your departure to know more about your embarkation and your cruise. Once on board, there is no need to buy an Internet package to enjoy the app: simply connect to the onboard Wi-Fi network.