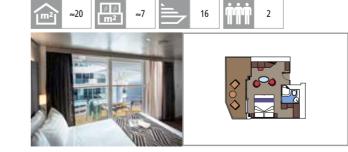

#### **SUITE AUREA**

Enjoy the extra space and privacy of one of the many types of suite available on MSC World America, offering an indoor seating area as well as a sundeck, balcony or terrace, and even a private whirlpool bath.

#### INCLUDED FACILITIES

Some Suites have balcony with private whirlpool

Some Suites have balcony overlooking the Promenade

Some Suites have sitting area with double sofa bed

Spacious wardrobe

Comfortable double bed or single beds (on request)

Bathroom with shower or bathtub and hairdryer

Interactive TV, telephone, safe, minibar and air conditioning

Wifi connection available (for a fee)