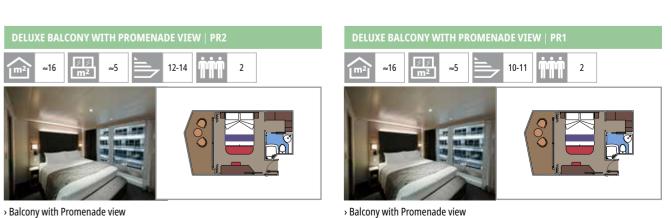

#### **BALCONY**

Balcony Cabins also come in various shapes and sizes on MSC World America, and some even boast the brand new feature of a view over the ship's promenade, allowing you to enjoy all the fun from your cabin.

> Balcony with Promenade and ocean view

> Balcony with Promenade view

#### **BALCONY**

Available in:

- > Balcony Aurea (BA) cabin size 18m²; balcony size 17m²; deck 12 -14
- > Deluxe Balcony (BR3) cabin size 18m²; balcony size 17-18,4m²; deck 14-15
- > Deluxe Balcony (BR2) cabin size 18m²; balcony size 18,4m²; deck 11-12
- > Deluxe Balcony (BR1) cabin size 18m²; balcony size 17-18,4m²; deck 10
- > Deluxe Balcony with partial view (BP) cabin size 18m²; balcony size 17,18,4m²; deck 16