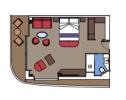

MSC YACHT CLUB **LEGEND SUITE AUREA DELUXE BALCONY AUREA** Cabin size (m²) BALCONY Balcony size (m<sup>2</sup>) INFINITE OCEAN VIEW AUREA Deck location **OCEAN VIEW** Accommodating up to INTERIOR

The ship's pioneering design is not limited to its public spaces. The cabins too are designed with a care and attention to detail that makes each one the perfect place to relax and recharge. You might opt for the sumptuous MSC Yacht Club Owner's Suites, the two-level Duplex Suites, or the Aurea Grand Suites. You could choose from the variety of different Balcony Cabins offering views over the ocean, the promenade or both. Or you may prefer the comfort of the Ocean View or Interior Cabins.

#### **SUITE AUREA**

Enjoy the extra space and privacy of one of the many types of suite available on MSC World America, offering an indoor seating area as well as a sundeck, balcony or terrace, and even a private whirlpool bath.

#### INCLUDED FACILITIES

Some Suites have balcony with private whirlpool

Some Suites have balcony overlooking the Promenade

Some Suites have sitting area with double sofa bed

Spacious wardrobe

Comfortable double bed or single beds (on request)

Bathroom with shower or bathtub and hairdryer

Interactive TV, telephone, safe, minibar and air conditioning

Wifi connection available (for a fee)