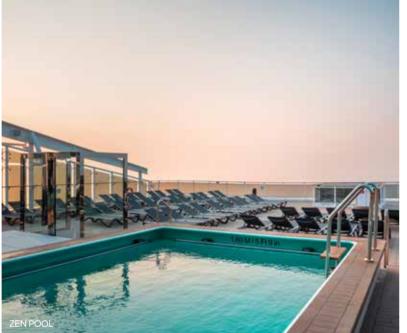

#### **ZEN AREA**

An enticing oasis with superb ocean views, dedicated to sunbathing, swimming and unwinding in peace and tranquillity. A place to reflect, relax and rejuvenate in exclusively adult company.

Comprising two **Zen Pools** and a **Zen Bar**, the **Zen** 

**Area** invites guests to immerse themselves in the laid-back atmosphere, enhanced by soothing music, expertly crafted cocktails and the allure of unforgettable sunsets.