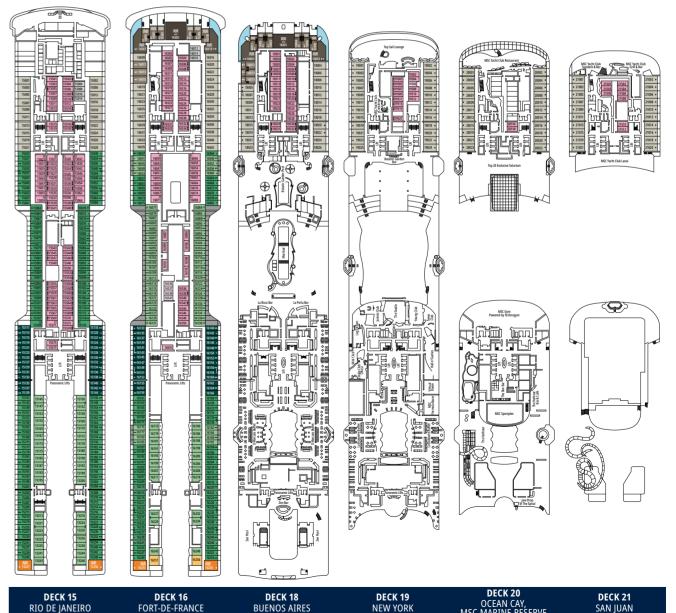

#### **DECK PLANS**

Use the deck plans to select your ideal cabin. Choose the deck you wish then use the colours to identify the category of accommodation you desire.

#### CABIN CATEGORIES

#### MSC YACHT CLUB **SUITE AUREA** BALCONY OCEAN VIEW INTERIOR YC4 > MSC Yacht Club Owner's Suite VIA > Infinite Ocean View Aurea Premium Balcony Aurea > Deluxe Interior with Terrace and Whirlpool MSC Yacht Club Royal Suite > Deluxe Interior Infinite Ocean View **Grand Suite Aurea with Terrace** MSC Yacht Club Duplex Suite > Deluxe Ocean View IS > Studio Interior with Whirlpool Grand Suite Aurea Deluxe Balcony > Deluxe Ocean View MSC Yacht Club Duplex Suite Premium Suite Aurea Deluxe Balcony OS > Studio Ocean View MSC Yacht Club Deluxe Suite > Iunior Suite Aurea\* Deluxe Balcony Premium Suite Aurea with Promenade & Ocean view Deluxe Balcony with Partial view Suite Aurea With Promenade Deluxe Balconv & Orean View with Promenade & Ocean view Deluxe Balcony with Promenade view \*Available up to WINTER 2024-2025 Deluxe Balcony with Promenade view > Deluxe Balcony with Promenade view