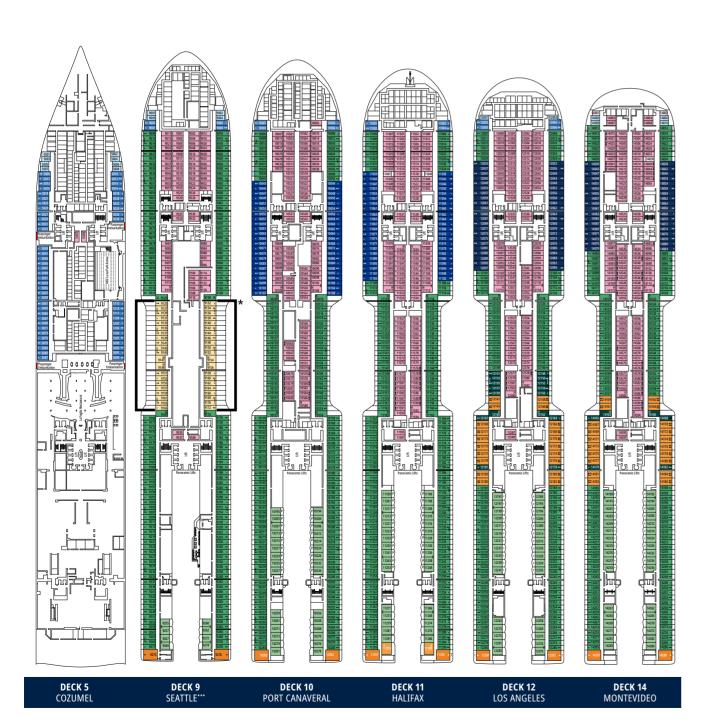

#### **DECK PLANS**

Use the deck plans to select your ideal cabin. Choose the deck you wish then use the colours to identify the category of accommodation you desire.

#### CABIN CATEGORIES

#### MSC YACHT CLUB **SUITE AUREA** BALCONY OCEAN VIEW INTERIOR YC4 > MSC Yacht Club Owner's Suite VIA > Infinite Ocean View Aurea Premium Balcony Aurea > Deluxe Interior with Terrace and Whirlpool MSC Yacht Club Royal Suite > Deluxe Interior Infinite Ocean View **Grand Suite Aurea with Terrace** MSC Yacht Club Duplex Suite > Deluxe Ocean View IS > Studio Interior with Whirlpool Grand Suite Aurea Deluxe Balcony > Deluxe Ocean View MSC Yacht Club Duplex Suite Premium Suite Aurea Deluxe Balcony OS > Studio Ocean View MSC Yacht Club Deluxe Suite > Iunior Suite Aurea\* Deluxe Balcony Premium Suite Aurea with Promenade & Ocean view Deluxe Balcony with Partial view Suite Aurea With Promenade Deluxe Balconv & Orean View with Promenade & Ocean view Deluxe Balcony with Promenade view \*Available up to WINTER 2024-2025 Deluxe Balcony with Promenade view > Deluxe Balcony with Promenade view