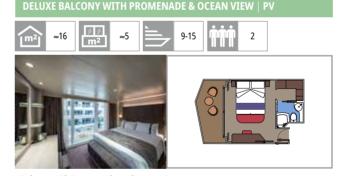

> Balcony with Promenade and ocean view

> Balcony with Promenade view

#### **BALCONY**

Available in:

- > Balcony Aurea (BA) cabin size 18m²; balcony size 17m²; deck 12 -14
- > Deluxe Balcony (BR3) cabin size 18m²; balcony size 17-18,4m²; deck 14-15
- > Deluxe Balcony (BR2) cabin size 18m²; balcony size 18,4m²; deck 11-12
- > Deluxe Balcony (BR1) cabin size 18m²; balcony size 17-18,4m²; deck 10
- > Deluxe Balcony with partial view (BP) cabin size 18m²; balcony size 17,18,4m²; deck 16