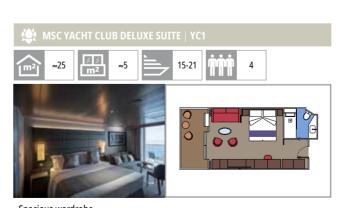

#### Available in:

> MSC Yacht Club Deluxe Suite (YC1) cabin size 25m²; balcony size 5m²; deck 18

#### **PRIVILEGES**

- · Dedicated priority check-in and check-out as well as priority departure and return on excursion days
- 24-hour butler service and dedicated concierge
- · Gourmet restaurant with à la carte dining for breakfast, lunch and dinner with free choice of dining time
- Room Service available 24 hours
- Premium Extra Drink Package (includes all drinks up to 14€/16USD in all ship areas)
- Unlimited Internet package (Browse package - 2 devices per person)
- · Complimentary access to the Thermal Suite in the MSC Aurea Spa
- · Relaxation amenities in each suite (including bathrobe, and slippers)
- Pillow menu

#### INCLUDED FACILITIES Luxury suites with premium interiors Some Suites have balcony with private whirlpool Spacious wardrobe Comfortable double bed or single beds (on request) Bathroom with large shower and/or bathtub Interactive TV, telephone, safe, mini bar and air conditioning Wifi connection included