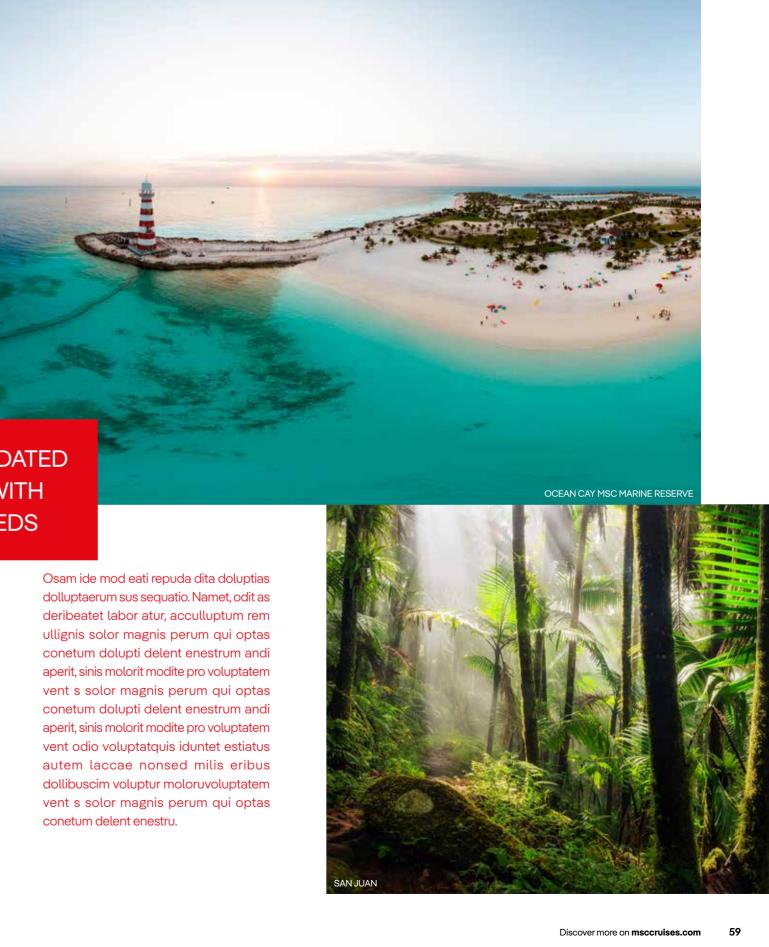

#### SUPER CORAL PROGRAMME

The MSC Foundation's pioneering Super Coral Programme in the Ocean Cay MSC Marine Reserve in the Bahamas works with leading universities and marine experts to identify, study and propagate hardy "super corals" that are more resistant to global warming and pollution. It is also developing a model for outplanting them to restore coral reefs sustainably and protect the livelihoods of countless communities around the world. Ocean Cay has been designated a 'Hope Spot' by the non-profit organisation Mission Blue, joining its global network of Hope Spots recognised as critical to ocean health with the goal of achieving the status of Marine Protected Areas.

OCEAN CAY MSC MARINE RESERVE