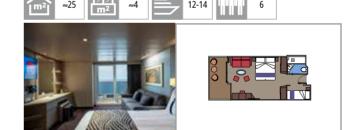

#### Available in:

> MSC Yacht Club Deluxe Suite (YC1) cabin size 25m²; balcony size 5m²; deck 18

MSC YACHT CLUB **LEGEND SUITE AUREA DELUXE BALCONY AUREA** Cabin size (m²) BALCONY Balcony size (m<sup>2</sup>) INFINITE OCEAN VIEW AUREA Deck location **OCEAN VIEW** Accommodating up to INTERIOR

The ship's pioneering design is not limited to its public spaces. The cabins too are designed with a care and attention to detail that makes each one the perfect place to relax and recharge. You might opt for the sumptuous MSC Yacht Club Owner's Suites, the two-level Duplex Suites, or the Aurea Grand Suites. You could choose from the variety of different Balcony Cabins offering views over the ocean, the promenade or both. Or you may prefer the comfort of the Ocean View or Interior Cabins.