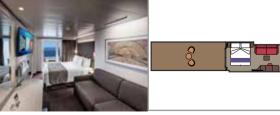

#### **INTERIOR**

All the comfort and facilities of a modern cruise ship cabin with minimal fuss and frills: ideal for Guests intending to make the most of all the leisure and recreation options the ship has to offer.

#### **INCLUDED FACILITIES** Wardrobe Comfortable double bed which can be converted in two single beds (on request) Pullman beds for the 4 quests cabins Bathroom with shower and hairdryer Interactive TV, telephone, safe, minibar and air conditioning Wifi connection available (for a fee)