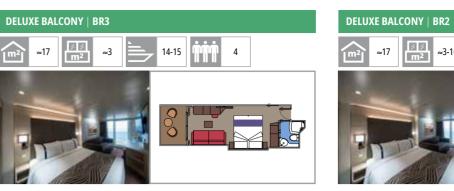

#### **BALCONY**

Available in:

- > Balcony Aurea (BA) cabin size 18m²; balcony size 17m²; deck 12 -14
- > Deluxe Balcony (BR3) cabin size 18m²; balcony size 17-18,4m²; deck 14-15
- > Deluxe Balcony (BR2) cabin size 18m²; balcony size 18,4m²; deck 11-12
- > Deluxe Balcony (BR1) cabin size 18m²; balcony size 17-18,4m²; deck 10
- > Deluxe Balcony with partial view (BP) cabin size 18m²; balcony size 17,18,4m²; deck 16