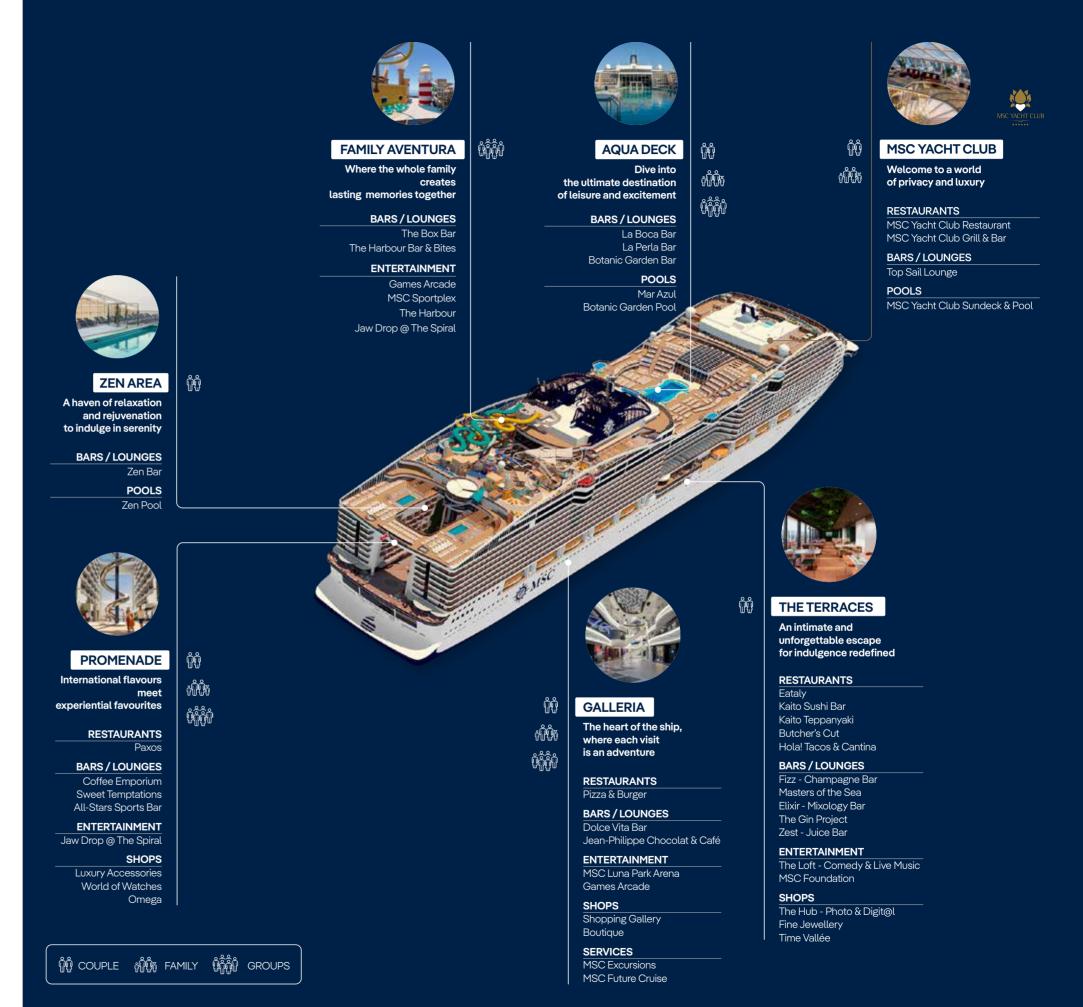

The public areas on board are organised for the first time into districts. Every district has its own atmosphere, energy, and appeal, giving each of these distinct areas of the ship its own clearly recognisable personality, even as the activities and entertainment taking place there evolve over the course of each day. This feature makes it easy for guests to plan their movements around the ship and shape their onboard experience to their individual preferences from one moment to the next.

### A NEW WAY TO NAVIGATE THE ONBOARD EXPERIENCE.

MSC Word America is built around an exciting new concept: **the Districts**.

The 7 new Districts will showcase a blend of revamped all-time favourites and entirely new attractions to be enjoyed. Some will cater mainly to couples, while others will be perfect for families or groups of friends.

#### **GALLERIA**

This is the vibrant heart of the ship, an inviting environment with an ever-changing mix of entertainment and experiences. It's a world of its own, where every desire can be satisfied and exceeded, from casual eating and leisurely lounging to exclusive shopping and exhilarating games. From the **Shopping Gallery** to the **Dolce Vita Bar** and the **MSC Luna Park Arena**, there's something for everyone at the **Galleria**.

#### **THE TERRACES**

Designed with couples in mind, **The Terraces** is a haven of indulgence, laughter, music and fine flavours. A place to relax with a loved one and enjoy avant-garde dining and drinking concepts from **Kaito Sushi** to the **Elixir - Mixology Bar**. Its captivating atmosphere makes it ideal for spending quality time together, enjoying dinnertime serenades, exhilarating DJ sets and live shows at **The Loft - Comedy & Live Music**.

#### **ZEN AREA**

An enticing oasis with superb ocean views, dedicated to sunbathing, swimming and unwinding in peace and tranquillity. A place to reflect, relax and rejuvenate in exclusively adult company.

#### **AQUA DECK**

Laze in the Solarium or cool off in the pool in a district that embraces the sea, the sky and the stars. On the **Aquat Deck**, friends and families can connect with the water, under the sun, immersed in upbeat music and fun activities. And where better for a refreshing drink or a tasty bite than the **Botanic Garden Bar**? Perfect for relaxing mornings, entertaining afternoons and exhilarating evenings.

#### **PROMENADE**

Always full of life but never overcrowded, the **Promenade** is a dynamic district that caters to all ages and interests. Besides the buzz of the **Jaw Drop @ The Spiral**, the enchanting glow of Palm Tree lights, and the lively entertainment of Evenings at the street theater, it also offers the chance to savour moments of serenity, soak up the great views and chill out to the soothing sounds of the sea.

#### **FAMILY AVENTURA**

Imagine a place that rekindles your spirit of adventure, where everyone can be a kid again. That's **Family Aventura**, where guests of every age can enjoy the pleasures of discovery and connection, and families can come together to engage in entertaining activities and enjoy delicious snacks at **The Harbour**, splash about in the **Aquapark**, get active in the **MSC Sportplex** and write their own adventures.

# WELCOME TO A WORLD OF PRIVACY AND LUXURY.

Discover an exclusive "ship within a ship" on MSC World America. Located in its own reserved area at the prestigious prow of the ship, the MSC Yacht Club combines the luxury of a private club with access to all the recreation options on board MSC World America.