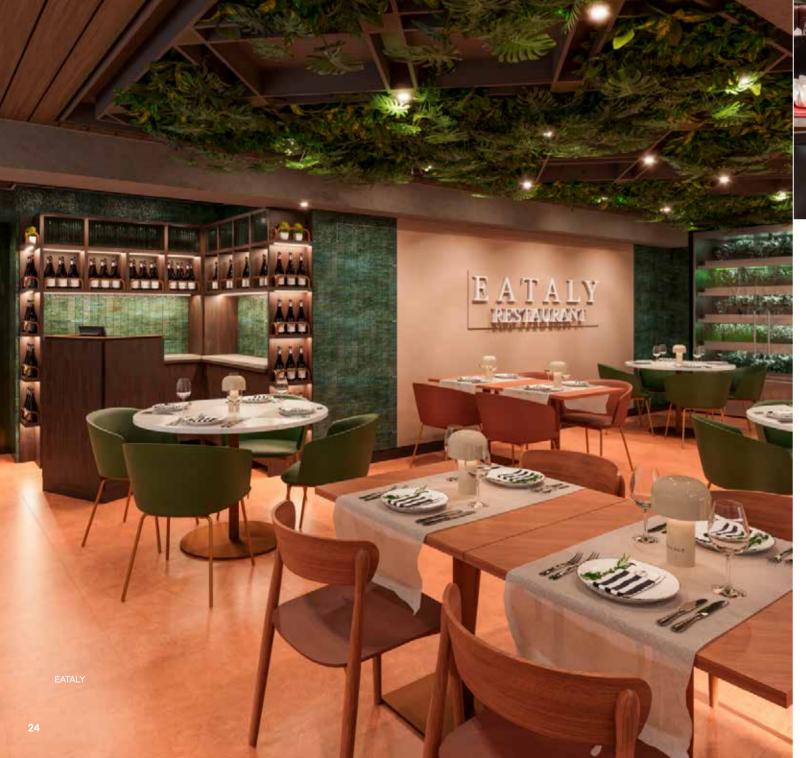

# A WORLD WHERE INNOVATIVE VENUES MEET INTERNATIONAL TASTES.

For lovers of international cuisine, MSC World America promises a world of unexpected dining experiences in original locations. With a choice of **6 speciality dining venues** on board, guests have the opportunity to explore a variety of different culinary traditions, creating an unforgettable gastronomic journey made up of appetising new concepts and immersive experiences created by renowned chefs.

Alongside guest favourites like Butcher's Cut steakhouse, Kaito Sushi and Teppanyaki, and Hola! Tacos and Cantina, two delicious new concepts are featured: the only Eataly at sea, an emblem of Made in Italy and Italian culinary artistry, and Paxos, with flavourful delights from Greece.