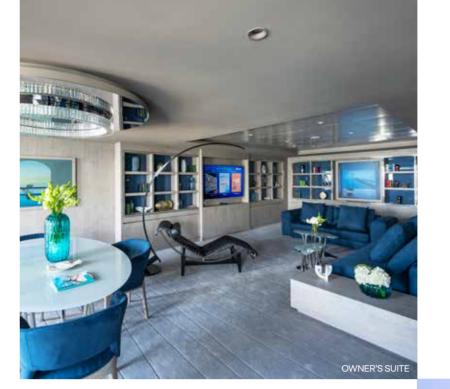

And when in Ocean Cay – MSC Marine Reserve private island in the Bahamas, the MSC Yacht Club offers an ashore extension in the dedicated Ocean House beach and restaurant.

The MSC Yacht Club on board MSC World America features 6 types of suites, all of them offering a selection of high-quality amenities. Accommodation options include the finest the ship has to offer, namely the **two Owner's Suites**, each boasting a large balcony with private whirlpool bath and outdoor living space. But luxurious suites is only the start of what makes the MSC Yacht Club so special.

### A CHOICE OF LUXURIOUS SUITES. DESIGNED FOR GUESTS WHO EXPECT THE BEST.

Each MSC Yacht Club suite is a triumph of Italian style. You can relax on a memory foam mattress with Egyptian cotton sheets and your choice of pillows, refresh yourself from the complimentary mini bar and, in some suites, even bask on the balcony in your own private whirlpool bath.