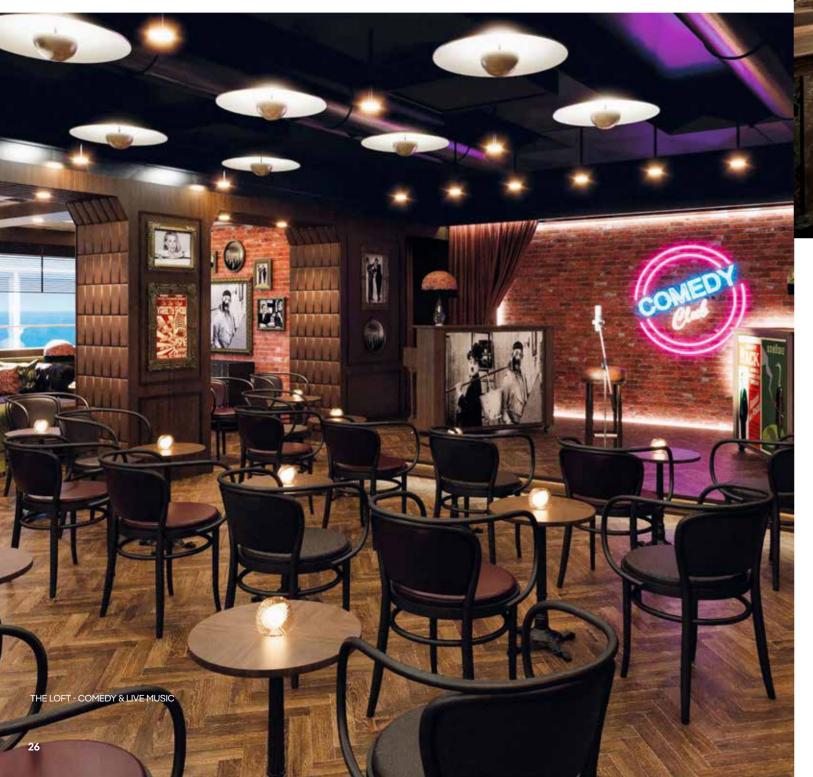

If it's laughter you're after, the new comedy club The Loft - Comedy & Live Music brings you a line-up of the funniest comedians at sea, complemented by a programme of live music. The new All Stars **Sports Bar**, on the other hand, is the place to go to catch the big game in a friendly atmosphere, with an international array of drinks and irresistible finger food. Spread over two decks, the Masters of the Sea Pub has a beer for every taste, while the Elixir -Mixology Bar offers sophisticated signature cocktails and The Gin Project lets guests create their own personal mix, and the Fizz - Champagne Bar serves up the best bubbles at sea.