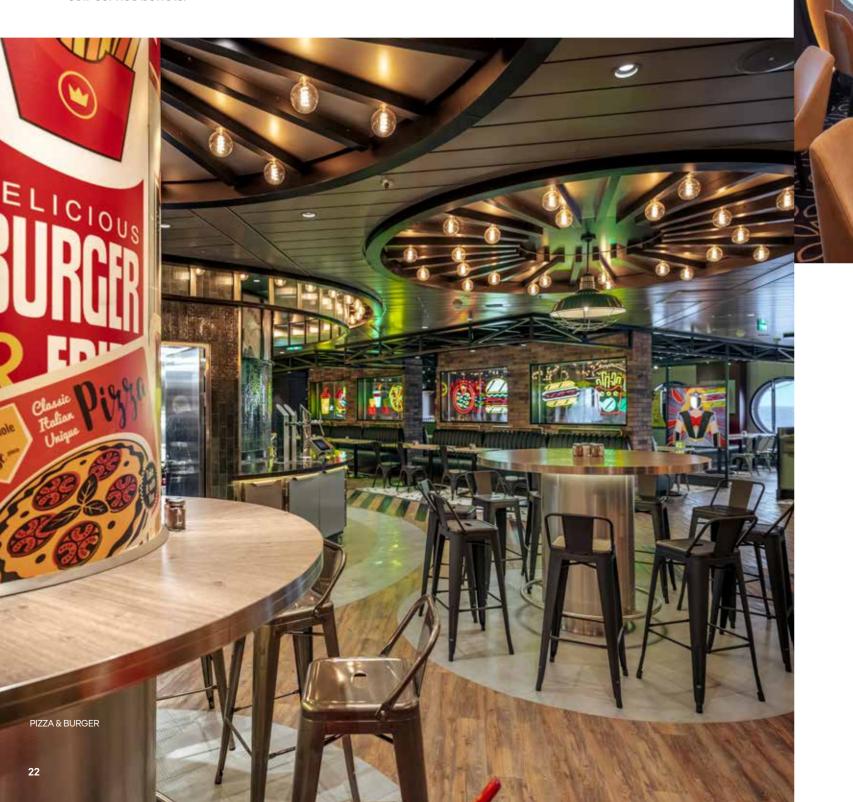

The four main restaurants on board are complemented by two extensive self-service buffets: Il Mercato and La Brasserie, which offer the flexibility of informal eating in attractive surroundings throughout the day. A seventh restaurant serving the ever popular Pizza & Burger combination completes the line-up of complimentary eateries on board. So whatever kind of dining experience guests are looking for, whether they feel like being waited on or prefer to serve themselves, on MSC World America the choice is theirs.