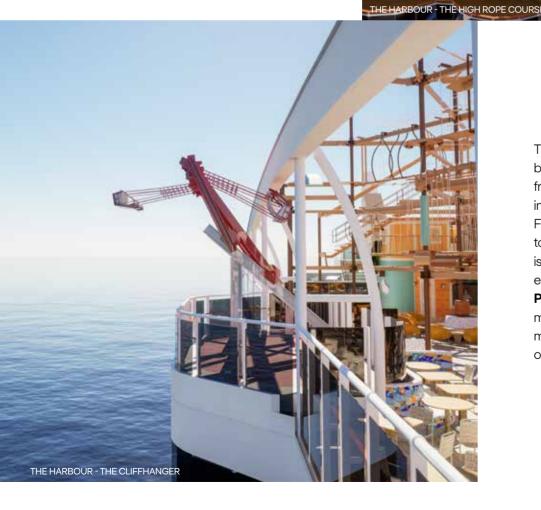

Guests of all ages in search of adventure can test their balance and their head for heights as they navigate **The High Rope Course**. And for those looking for an even more intense thrill, **The Cliffhanger** offers the experience of flying 50 metres above the sea, to enjoy an incredible view and an unforgettable rush of adrenaline. At The Harbour, a world of fun awaits for the whole family!

**The Harbour** district is the perfect hub for **family fun**, a place where parents and children can come together to play, eat, soak up the sun, splash around, speed down a breathtaking slide and even fly high over the sea on a giant swing: **The Cliffhanger**.