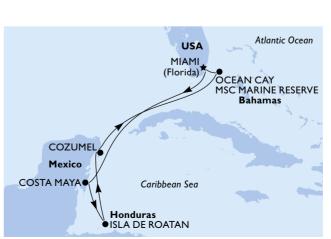

#### CARIBBEAN

2025 | 8 Days - 7 Nights From Miami | April to October

Starting from €0000 p.p.

+ Service charge €00 p.p.

#### **CARIBBEAN**

2025 | 8 Days - 7 Nights From Miami | April to October

Starting from €0000 p.p.

+ Service charge €00 p.p.

TOTAL PRICE €0.000 p.p.

Atlantic Ocean

PUERTO PLATA

SAN JUAN Puerto Rico