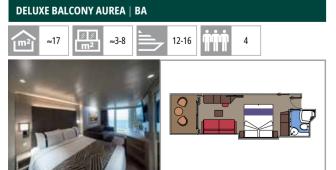

#### **BALCONY**

Available in:

- > Balcony Aurea (BA) cabin size 18m²; balcony size 17m²; deck 12 -14
- > Deluxe Balcony (BR3) cabin size 18m²; balcony size 17-18,4m²; deck 14-15
- > Deluxe Balcony (BR2) cabin size 18m²; balcony size 18,4m²; deck 11-12
- > Deluxe Balcony (BR1) cabin size 18m²; balcony size 17-18,4m²; deck 10
- > Deluxe Balcony with partial view (BP) cabin size 18m²; balcony size 17,18,4m²; deck 16