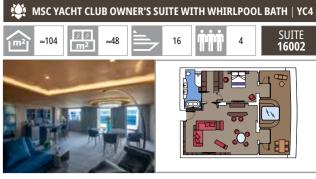

#### MSC YACHT CLUB **SUITE AUREA** BALCONY OCEAN VIEW INTERIOR YC4 > MSC Yacht Club Owner's Suite VIA > Infinite Ocean View Aurea Premium Balcony Aurea > Deluxe Interior with Terrace and Whirlpool MSC Yacht Club Royal Suite > Deluxe Interior Infinite Ocean View **Grand Suite Aurea with Terrace** MSC Yacht Club Duplex Suite > Deluxe Ocean View IS > Studio Interior with Whirlpool Grand Suite Aurea Deluxe Balcony > Deluxe Ocean View MSC Yacht Club Duplex Suite Premium Suite Aurea Deluxe Balcony OS > Studio Ocean View MSC Yacht Club Deluxe Suite > Iunior Suite Aurea\* Deluxe Balcony Premium Suite Aurea with Promenade & Ocean view Deluxe Balcony with Partial view Suite Aurea With Promenade Deluxe Balconv & Orean View with Promenade & Ocean view Deluxe Balcony with Promenade view \*Available up to WINTER 2024-2025 Deluxe Balcony with Promenade view > Deluxe Balcony with Promenade view