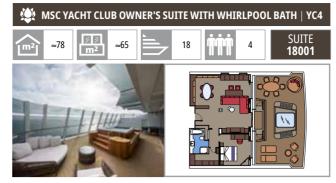

#### MSC YACHT CLUB **SUITE AUREA** BALCONY OCEAN VIEW INTERIOR YC4 > MSC Yacht Club Owner's Suite VIA > Infinite Ocean View Aurea Premium Balcony Aurea > Deluxe Interior with Terrace and Whirlpool MSC Yacht Club Royal Suite > Deluxe Interior Infinite Ocean View **Grand Suite Aurea with Terrace** MSC Yacht Club Duplex Suite > Deluxe Ocean View IS > Studio Interior with Whirlpool Grand Suite Aurea Deluxe Balcony > Deluxe Ocean View MSC Yacht Club Duplex Suite Premium Suite Aurea Deluxe Balcony OS > Studio Ocean View MSC Yacht Club Deluxe Suite > Iunior Suite Aurea\* Deluxe Balcony Premium Suite Aurea with Promenade & Ocean view Deluxe Balcony with Partial view Suite Aurea With Promenade Deluxe Balconv & Orean View with Promenade & Ocean view Deluxe Balcony with Promenade view \*Available up to WINTER 2024-2025 Deluxe Balcony with Promenade view > Deluxe Balcony with Promenade view