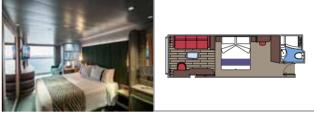

### AN UNRIVALLED CHOICE OF ACCOMMODATION TO MEET EVERY NEED AND SATISFY EVERY DESIRE.

Guests on MSC World America can choose from an extensive range of accommodation options to suit every preference, from luxurious suites with stylish private facilities and traditional comfortable cabins to brand new cabin designs overlooking the promenade, where guests can soak up the vibrant atmosphere for a truly unique experience.

MSC YACHT CLUB **LEGEND SUITE AUREA DELUXE BALCONY AUREA** Cabin size (m²) BALCONY Balcony size (m<sup>2</sup>) INFINITE OCEAN VIEW AUREA Deck location **OCEAN VIEW** Accommodating up to INTERIOR

The ship's pioneering design is not limited to its public spaces. The cabins too are designed with a care and attention to detail that makes each one the perfect place to relax and recharge. You might opt for the sumptuous MSC Yacht Club Owner's Suites, the two-level Duplex Suites, or the Aurea Grand Suites. You could choose from the variety of different Balcony Cabins offering views over the ocean, the promenade or both. Or you may prefer the comfort of the Ocean View or Interior Cabins.

Whichever type of accommodation you choose, you can be sure it will be a wonderful place to unwind in comfort and tranquillity.

All cabins are equipped with a mini bar, interactive TV, hairdryer, air conditioning, telephone and safe deposit boxes. Moreover there is a large number of specially fitted cabins for guests with disabilities or reduced mobility.

The images are representative only. Size, layout and furniture may vary (within the same cabin category).