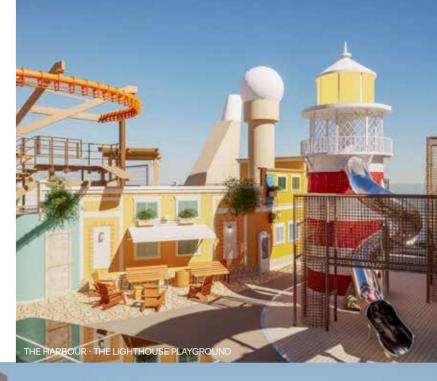

This brand new area is designed to bring together a variety of familyfriendly attractions and fun activities in one place.

For hanging out and relaxing together, the Family Dwelling Area is ideal. And younger guests will love exploring The Lighthouse Playground, inspired by a mediterranean coastal village: a must-see destination for all guests on board MSC World America.