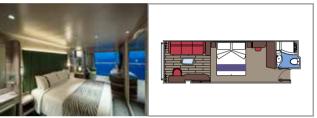

### AN UNRIVALLED CHOICE OF ACCOMMODATION TO MEET EVERY NEED AND SATISFY EVERY DESIRE.

Guests on MSC World America can choose from an extensive range of accommodation options to suit every preference, from luxurious suites with stylish private facilities and traditional comfortable cabins to brand new cabin designs overlooking the promenade, where guests can soak up the vibrant atmosphere for a truly unique experience.

MSC YACHT CLUB **LEGEND SUITE AUREA DELUXE BALCONY AUREA** Cabin size (m²) BALCONY Balcony size (m<sup>2</sup>) INFINITE OCEAN VIEW AUREA Deck location **OCEAN VIEW** Accommodating up to INTERIOR

The ship's pioneering design is not limited to its public spaces. The cabins too are designed with a care and attention to detail that makes each one the perfect place to relax and recharge. You might opt for the sumptuous MSC Yacht Club Owner's Suites, the two-level Duplex Suites, or the Aurea Grand Suites. You could choose from the variety of different Balcony Cabins offering views over the ocean, the promenade or both. Or you may prefer the comfort of the Ocean View or Interior Cabins.

Whichever type of accommodation you choose, you can be sure it will be a wonderful place to unwind in comfort and tranquillity.

All cabins are equipped with a mini bar, interactive TV, hairdryer, air conditioning, telephone and safe deposit boxes. Moreover there is a large number of specially fitted cabins for guests with disabilities or reduced mobility.

The images are representative only. Size, layout and furniture may vary (within the same cabin category).