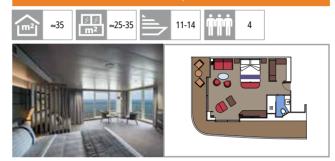

#### Available in:

> MSC Yacht Club Deluxe Suite (YC1) cabin size 25m²; balcony size 5m²; deck 18

#### SUITE AUREA

Available in:

Junior Suite Aurea (SM) cabin size 17m²; balcony size 17-20m²; deck 9

#### INTERIOR

Available in:

> Deluxe Interior (IR2) cabin size 19m²; deck 15-16

> Deluxe Interior (IR1) cabin size 19m²; deck 9,10,11,12,14

Some cabins for guests with disabilities or reduced mobility have twin beds that can't be converted into double beds. The images are representative only; the size, layout and furniture may vary (within the same cabin category).

#### **BALCONY**

Available in:

- > Balcony Aurea (BA) cabin size 18m²; balcony size 17m²; deck 12 -14
- > Deluxe Balcony (BR3) cabin size 18m²; balcony size 17-18,4m²; deck 14-15
- > Deluxe Balcony (BR2) cabin size 18m²; balcony size 18,4m²; deck 11-12
- > Deluxe Balcony (BR1) cabin size 18m²; balcony size 17-18,4m²; deck 10
- > Deluxe Balcony with partial view (BP) cabin size 18m²; balcony size 17,18,4m²; deck 16