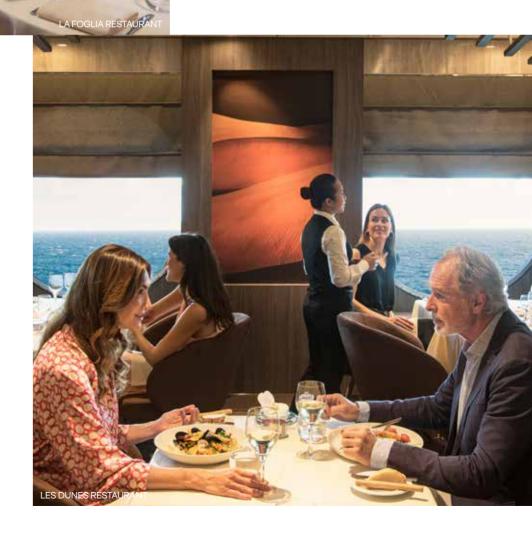

From the **Bubbles** and **Hexagon** restaurants to **La Foglia** and **Les Dunes**, the international flavour of the ship's main dining venues begins with their names, hinting at the variety of high-quality cuisine.

In each of these elegant restaurants, guests can savourthe delights of constantly updated menus, conceived with the expertise of highly qualified chefs, prepared with the freshest ingredients and served with the care and courtesy of MSC World America's attentive waiting staff.