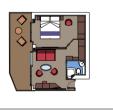

#### **BALCONY**

Balcony Cabins also come in various shapes and sizes on MSC World America, and some even boast the brand new feature of a view over the ship's promenade, allowing you to enjoy all the fun from your cabin.

> Balcony with Promenade and ocean view

> Balcony with Promenade view