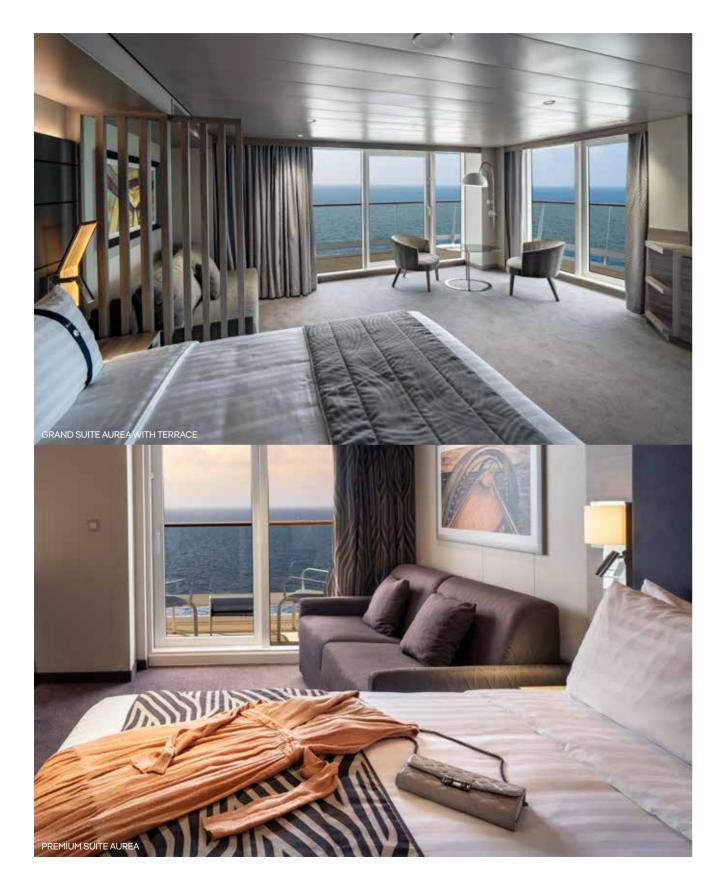

#### GRAND SUITE AUREA WITH TERRACE AND WHIRLPOOL | SXJ

- > Large balcony with private whirlpool bath > Sitting area with double sofa bed

#### PREMIUM SUITE AUREA WITH PROMENADE & OCEAN VIEW | SLP

- > Balcony overlooking the Promenade > Sitting area with double sofa bed or separate living room with double sofa bed

- Balcony with Promenade and ocean view
   Sitting area with double sofa bed