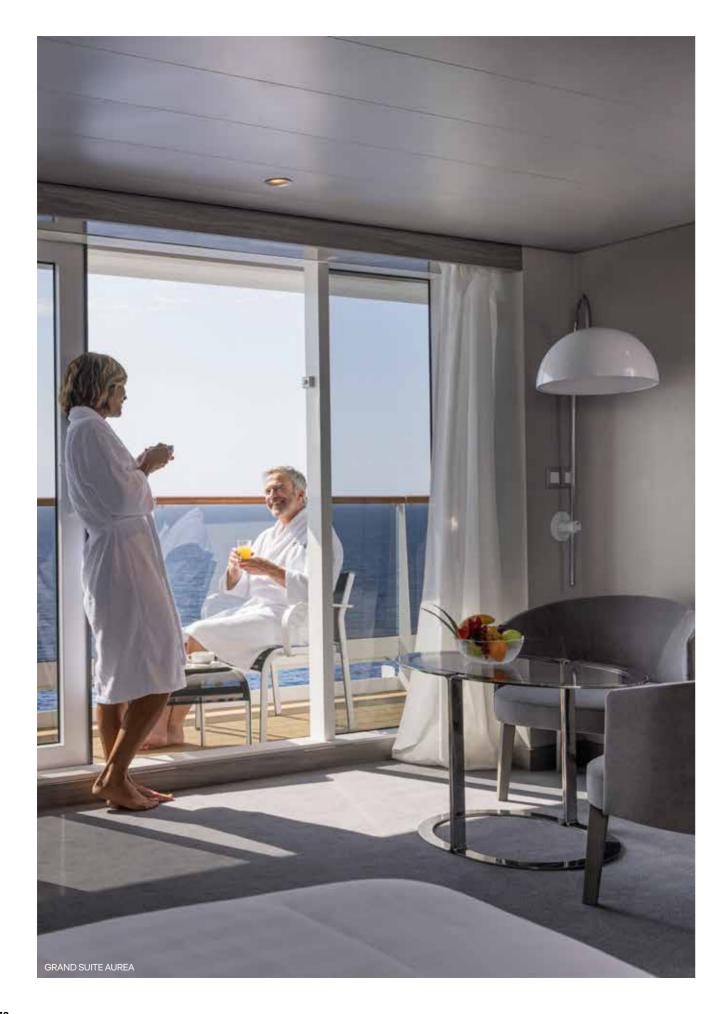

#### **SUITE AUREA**

Enjoy the extra space and privacy of one of the many types of suite available on MSC World America, offering an indoor seating area as well as a sundeck, balcony or terrace, and even a private whirlpool bath.

#### GRAND SUITE AUREA WITH TERRACE AND WHIRLPOOL | SXJ

- > Large balcony with private whirlpool bath > Sitting area with double sofa bed