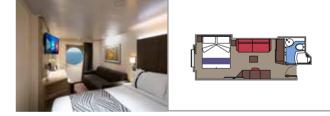

### AN UNRIVALLED CHOICE OF ACCOMMODATION TO MEET EVERY NEED AND SATISFY EVERY DESIRE.

Guests on MSC World America can choose from an extensive range of accommodation options to suit every preference, from luxurious suites with stylish private facilities and traditional comfortable cabins to brand new cabin designs overlooking the promenade, where guests can soak up the vibrant atmosphere for a truly unique experience.

MSC YACHT CLUB **LEGEND SUITE AUREA DELUXE BALCONY AUREA** Cabin size (m²) BALCONY Balcony size (m<sup>2</sup>) INFINITE OCEAN VIEW AUREA Deck location **OCEAN VIEW** Accommodating up to INTERIOR

The ship's pioneering design is not limited to its public spaces. The cabins too are designed with a care and attention to detail that makes each one the perfect place to relax and recharge. You might opt for the sumptuous MSC Yacht Club Owner's Suites, the two-level Duplex Suites, or the Aurea Grand Suites. You could choose from the variety of different Balcony Cabins offering views over the ocean, the promenade or both. Or you may prefer the comfort of the Ocean View or Interior Cabins.

Whichever type of accommodation you choose, you can be sure it will be a wonderful place to unwind in comfort and tranquillity.

All cabins are equipped with a mini bar, interactive TV, hairdryer, air conditioning, telephone and safe deposit boxes. Moreover there is a large number of specially fitted cabins for guests with disabilities or reduced mobility.

The images are representative only. Size, layout and furniture may vary (within the same cabin category).