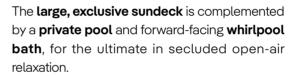

And when in Ocean Cay – MSC Marine Reserve private island in the Bahamas, the MSC Yacht Club offers an ashore extension in the dedicated Ocean House beach and restaurant.

The MSC Yacht Club on board MSC World America features 6 types of suites, all of them offering a selection of high-quality amenities. Accommodation options include the finest the ship has to offer, namely the **two Owner's Suites**, each boasting a large balcony with private whirlpool bath and outdoor living space. But luxurious suites is only the start of what makes the MSC Yacht Club so special.