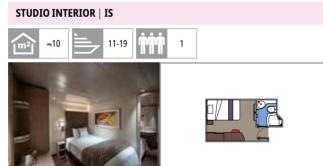

#### STUDIO OCEAN VIEW | OS

#### **INTERIOR**

All the comfort and facilities of a modern cruise ship cabin with minimal fuss and frills: ideal for Guests intending to make the most of all the leisure and recreation options the ship has to offer.

#### **INCLUDED FACILITIES** Wardrobe Comfortable double bed which can be converted in two single beds (on request) Pullman beds for the 4 quests cabins Bathroom with shower and hairdryer Interactive TV, telephone, safe, minibar and air conditioning Wifi connection available (for a fee)