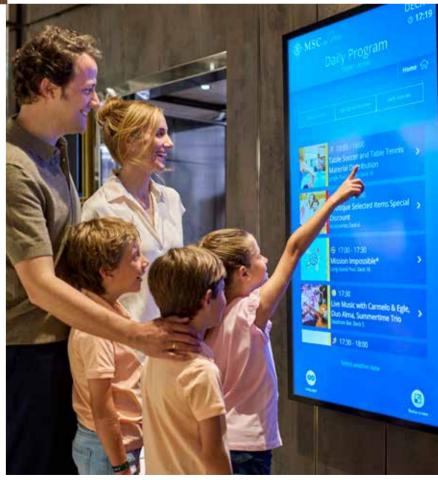

# A WORLD WHERE DIGITAL INNOVATION MEETS YOUR CRUISE EXPERIENCE.

**MSC for Me** is an integrated digital ecosystem on our smart ships designed to enhance your cruise experience, from planning your voyage at home to enjoying all the benefits of interactivity on board.

It connects easy-to-use interactive touchscreens around the ship, in-cabin smart TV and the free MSC for Me app on your mobile device.

All these digital channels can help you instantly with everything from **mobile check-in** and **card registration** to **booking shore excursions**, **restaurant reservations** and **spa treatments**, as well as reminding you what's on, when and where. You'll never feel lost with maps to help you find your way around the ship. And you can get in touch with your family and friends in real time, using the free chat service on MSC for Me.

#### Miss a chance to have fun... never!

But with so many exciting possibilities on board, how can Guests decide?

MSC for Me has additional features that help Guests plan their holiday, providing them with the information they need, when they need it.

MSC Cruises is continuously developing unique experiences leveraging the latest technologies, available for all.

Download the free **MSC for Me app** before your departure to know more about your embarkation and your cruise. Once on board, there is no need to buy an Internet package to enjoy the app: simply connect to the onboard Wi-Fi network.