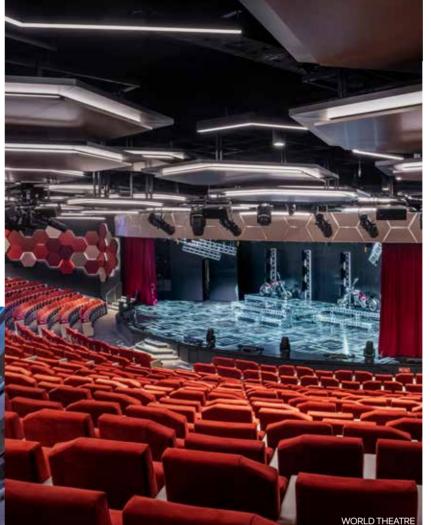

MSC World America has its own spacious amusement park, the MSC Sportplex, featuring a large and versatile arena. Here guests can enjoy various sports and games, and even ride bumper cars!

The ship also offers numerous different venues providing all kinds of entertainment, from the traditional to the truly innovative. The biggest of these is the stunning **World Theatre**, where 1,100 guests at a time can enjoy **spectacular live shows**, with three performances every evening.