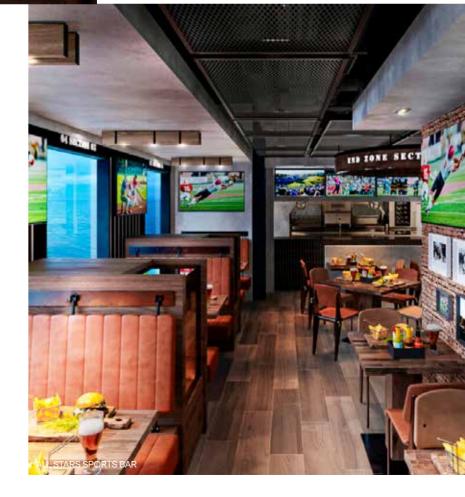

If it's laughter you're after, the new comedy club The Loft - Comedy & Live Music brings you a line-up of the funniest comedians at sea, complemented by a programme of live music. The new All Stars **Sports Bar**, on the other hand, is the place to go to catch the big game in a friendly atmosphere, with an international array of drinks and irresistible finger food. Spread over two decks, the Masters of the Sea Pub has a beer for every taste, while the Elixir -Mixology Bar offers sophisticated signature cocktails and The Gin Project lets guests create their own personal mix, and the Fizz - Champagne Bar serves up the best bubbles at sea.